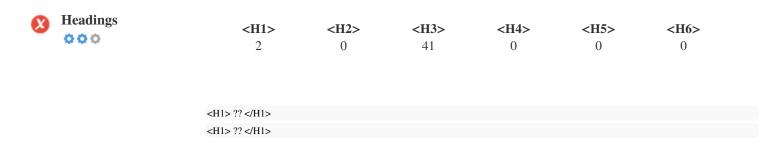

Title Tags and Meta Descriptions are cut short if they are too long, so it's important to stay within the suggested character limits.

Use your keywords in the headings and make sure the first level (H1) includes your most important keywords. Never duplicate your title tag content in your header tag.

While it is important to ensure every page has an H1 tag, never include more than one per page. Instead, use multiple H2 - H6 tags.

This Keyword Cloud provides an insight into the frequency of keyword usage within the page.