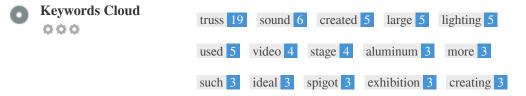

While it is important to ensure every page has an H1 tag, never include more than one per page. Instead, use multiple H2 - H6 tags.

This Keyword Cloud provides an insight into the frequency of keyword usage within the page.

It's important to carry out keyword research to get an understanding of the keywords that your audience is using. There are a number of keyword research tools available online to help you choose which keywords to target.

| Keywords<br>truss | <b>Freq</b> 19 | Title | Desc | <h><br/>×</h> |
|-------------------|----------------|-------|------|---------------|
| sound             | 6              | ×     | ×    | ×             |
| created           | 5              | ×     | ×    | ×             |
| large             | 5              | ×     | ×    | ×             |
| lighting          | 5              | ×     | ×    | ×             |
| used              | 5              | ×     | ×    | ×             |
| video             | 4              | ×     | ×    | ×             |
| stage             | 4              | ×     | ×    | ×             |
| aluminum          | 3              | ×     | ×    | ×             |
| more              | 3              | ×     | ×    | ×             |
| such              | 3              | ×     | ×    | ×             |
| ideal             | 3              | ×     | ×    | ×             |
| spigot            | 3              | ×     | ×    | ×             |
| exhibition        | 3              | ×     | ×    | ×             |
| creating          | 3              | ×     | ×    | ×             |
|                   |                |       |      |               |

This table highlights the importance of being consistent with your use of keywords.

To improve the chance of ranking well in search results for a specific keyword, make sure you include it in some or all of the following: page URL, page content, title tag, meta description, header tags, image alt attributes, internal link anchor text and backlink anchor text.