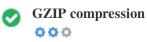

A higher code to text ratio will increase your chances of getting a better rank in search engine results.

Wow! It's GZIP Enabled.

✓ Your webpage is compressed from 383 KB to 110 KB (71.4 % size savings)

Gzip is a method of compressing files (making them smaller) for faster network transfers.

It allows to reduce the size of web pages and any other typical web files to about 30% or less of its original size before it transfer.