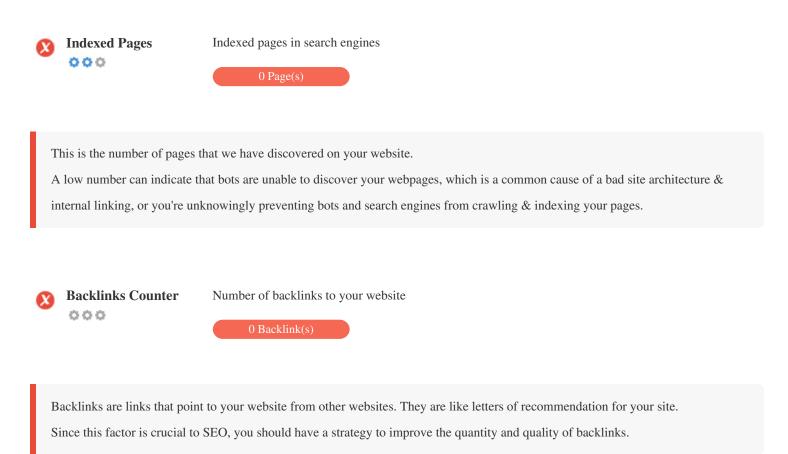

as been detected on this page

Frames can cause problems on your web page because search engines will not crawl or index the content within them. Avoid frames whenever possible and use a NoFrames tag if you must use them.



 Domain Registration
 Exactly how many years and months

 OOO
 O

Domain Age: 10 Years, 166 Days

Created Date: 10th-Mar-2014

Updated Date: 12th-Jan-2024

Expiry Date: 10th-Mar-2025

Domain age matters to a certain extent and newer domains generally struggle to get indexed and rank high in search results for their first few months (depending on other associated ranking factors). Consider buying a second-hand domain name. Do you know that you can register your domain for up to 10 years? By doing so, you will show the world that you are serious about

your business.







#### Usability



http://vzeye.com Length: 9 characters

Keep your URLs short and avoid long domain names when possible.

A descriptive URL is better recognized by search engines.

A user should be able to look at the address bar and make an accurate guess about the content of the page before reaching it (e.g.,

http://www.mysite.com/en/products).



🔇 Great, your website has a favicon.

Favicons improve a brand's visibility.

As a favicon is especially important for users bookmarking your website, make sure it is consistent with your brand.



Custom 404 Page

Great, your website has a custom 404 error page.

When a visitor encounters a 404 File Not Found error on your site, you're on the verge of losing the visitor that you've worked so

hard to obtain through the search engines and