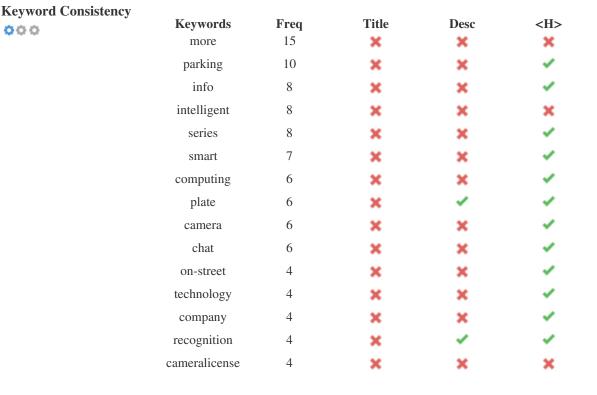

This table highlights the importance of being consistent with your use of keywords.

To improve the chance of ranking well in search results for a specific keyword, make sure you include it in some or all of the following: page URL, page content, title tag, meta description, header tags, image alt attributes, internal link anchor text and backlink anchor text.