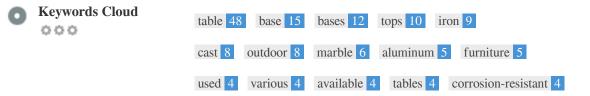

This Keyword Cloud provides an insight into the frequency of keyword usage within the page.

000

It's important to carry out keyword research to get an understanding of the keywords that your audience is using. There are a number of keyword research tools available online to help you choose which keywords to target.

×

× 1

×

4

4

4

4

This table highlights the importance of being consistent with your use of keywords.

various

available

tables

corrosion-resistant

To improve the chance of ranking well in search results for a specific keyword, make sure you include it in some or all of the following: page URL, page content, title tag, meta description, header tags, image alt attributes, internal link anchor text and backlink anchor text.