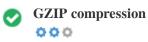

A higher code to text ratio will increase your chances of getting a better rank in search engine results.

Wow! It's GZIP Enabled.

✓ Your webpage is compressed from 129 KB to 26 KB (79.8 % size savings)

Gzip is a method of compressing files (making them smaller) for faster network transfers.