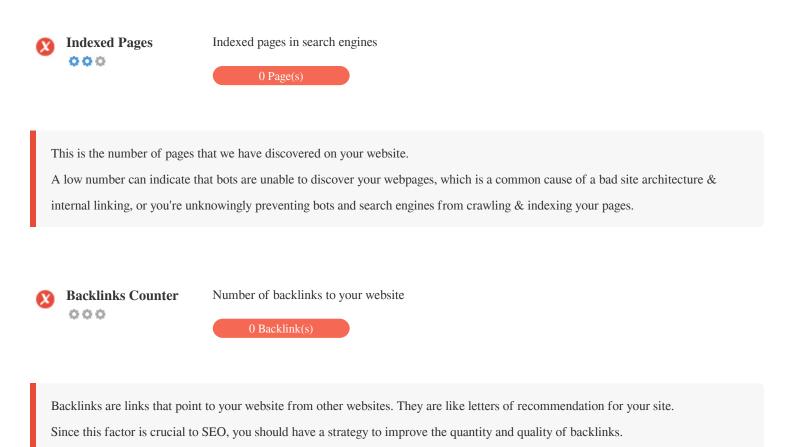

#### Review of Vvitablebases.com Generated on 2025-04-02 Introduction This report provides a review of the key factors that influence the SEO and usability of your website. The homepage rank is a grade on a 100-point scale that represents your Internet Marketing Effectiveness. The algorithm is based on 70 criteria including search engine data, website structure, site performance and others. A rank lower than 40 means that there are a lot of areas to improve. A rank above 70 is a good mark and means that your website is probably well optimized. Internal pages are ranked on a scale of A+ through E and are based on an analysis of nearly 30 criteria. Our reports provide actionable advice to improve a site's business objectives. Please contact us for more information. **Table of Contents** Search Engine Optimization Usability Mobile Technologies Visitors Social Link Analysis Iconography •••• Hard to solve Good Little tough to solve To Improve Easy to solve Errors O O O No action necessary Not Important