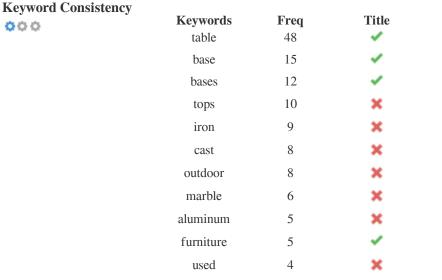

×

× 1

×

4

4

4

4

This table highlights the importance of being consistent with your use of keywords.

various

available

tables

corrosion-resistant

To improve the chance of ranking well in search results for a specific keyword, make sure you include it in some or all of the following: page URL, page content, title tag, meta description, header tags, image alt attributes, internal link anchor text and backlink anchor text.