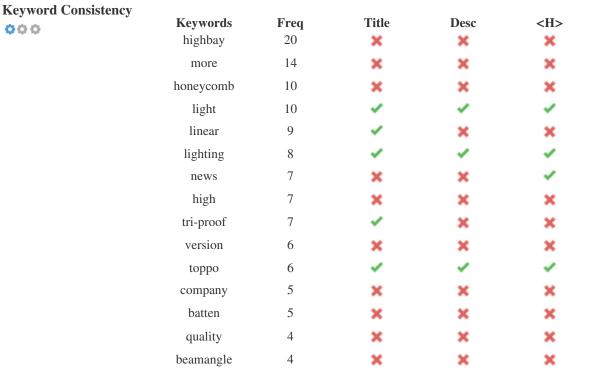

This table highlights the importance of being consistent with your use of keywords.

To improve the chance of ranking well in search results for a specific keyword, make sure you include it in some or all of the following: page URL, page content, title tag, meta description, header tags, image alt attributes, internal link anchor text and backlink anchor text.