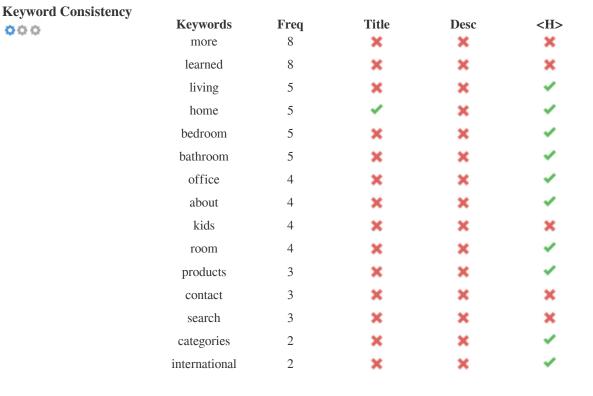

This table highlights the importance of being consistent with your use of keywords.

To improve the chance of ranking well in search results for a specific keyword, make sure you include it in some or all of the following: page URL, page content, title tag, meta description, header tags, image alt attributes, internal link anchor text and backlink anchor text.