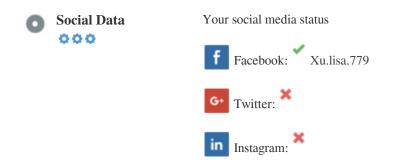

#### Social

Social data refers to data individuals create that is knowingly and voluntarily shared by them.

Cost and overhead previously rendered this semi-public form of communication unfeasible.

But advances in social networking technology from 2004-2010 has made broader concepts of sharing possible.