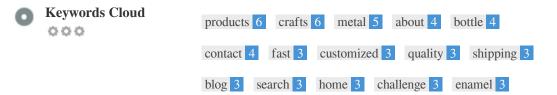

This Keyword Cloud provides an insight into the frequency of keyword usage within the page.

It's important to carry out keyword research to get an understanding of the keywords that your audience is using. There are a number of keyword research tools available online to help you choose which keywords to target.

000

| Keywords   | Freq | Title | Desc | <h></h> |
|------------|------|-------|------|---------|
| products   | 6    | ×     | ×    | × .     |
| crafts     | 6    | ×     | ×    | × .     |
| metal      | 5    | ×     | ×    | ×       |
| about      | 4    | ×     | ×    | ×       |
| bottle     | 4    | ×     | ×    | ×       |
| contact    | 4    | ×     | ×    | ×       |
| fast       | 3    | ×     | ×    | × .     |
| customized | 3    | ×     | ×    | × .     |
| quality    | 3    | ×     | ×    | × .     |
| shipping   | 3    | ×     | ×    | × .     |
| blog       | 3    | ×     | ×    | ×       |
| search     | 3    | ×     | ×    | ×       |
| home       | 3    | ×     | ×    | ×       |
| challenge  | 3    | ×     | ×    | × .     |
| enamel     | 3    | ×     | ×    | ×       |
| enamel     | 3    | ×     | ×    | •       |

This table highlights the importance of being consistent with your use of keywords.

To improve the chance of ranking well in search results for a specific keyword, make sure you include it in some or all of the following: page URL, page content, title tag, meta description, header tags, image alt attributes, internal link anchor text and backlink anchor text.