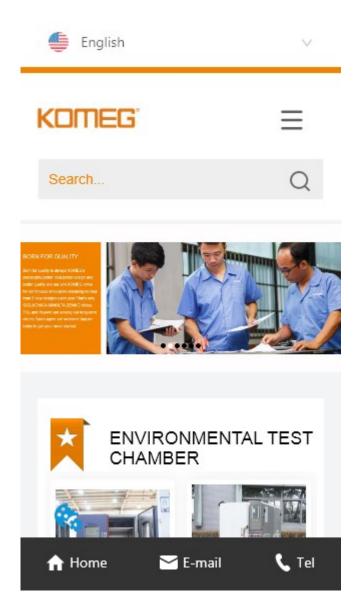

#### Mobile

Mobile Friendliness

Awesome! This page is mobile-friendly! Your mobile friendly score is 100/100

Mobile Friendliness refers to the usability aspects of your mobile website, which Google uses as a ranking signal in mobile search results.

 Mobile Compatibility
 Bad, embedded objects detected.

 •••••
 ••••

Embedded Objects such as Flash, Silverlight or Java. It should only be used for specific enhancements.

But avoid using Embedded Objects, so your content can be accessed on all devices.

The number of people using the Mobile Web is huge; over 75 percent of consumers have access to smartphones. ??

Your website should look nice on the most popular mobile devices.

Tip: Use an analytics tool to track mobile usage of your website.