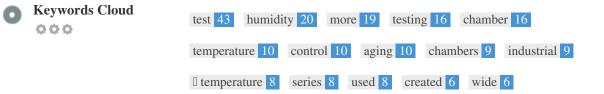

This Keyword Cloud provides an insight into the frequency of keyword usage within the page.

It's important to carry out keyword research to get an understanding of the keywords that your audience is using. There are a number of keyword research tools available online to help you choose which keywords to target.

000

| Keywords<br>test | Freq<br>43 | Title | Desc | <h></h> |
|------------------|------------|-------|------|---------|
| humidity         | 20         | ×     | ×    | ×       |
| more             | 19         | ×     | ×    | ×       |
| testing          | 16         | ×     | ×    | ×       |
| chamber          | 16         | ×     | ×    | ×       |
| temperature      | 10         | ×     | ×    | ×       |
| control          | 10         | ×     | ×    | ×       |
| aging            | 10         | ×     | ×    | ×       |
| chambers         | 9          | ×     | ×    | ×       |
| industrial       | 9          | ×     | ×    | ×       |
| I temperature    | 8          | ×     | ×    | ×       |
| series           | 8          | ×     | ×    | ×       |
| used             | 8          | ×     | ×    | ×       |
| created          | 6          | ×     | ×    | ×       |
| wide             | 6          | ×     | ×    | ×       |
|                  |            |       |      |         |

This table highlights the importance of being consistent with your use of keywords.

To improve the chance of ranking well in search results for a specific keyword, make sure you include it in some or all of the following: page URL, page content, title tag, meta description, header tags, image alt attributes, internal link anchor text and backlink anchor text.