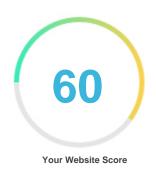

#### Introduction

This report provides a review of the key factors that influence the SEO and usability of your website.

The homepage rank is a grade on a 100-point scale that represents your Internet Marketing Effectiveness. The algorithm is based on 70 criteria including search engine data, website structure, site performance and others. A rank lower than 40 means that there are a lot of areas to improve. A rank above 70 is a good mark and means that your website is probably well optimized.