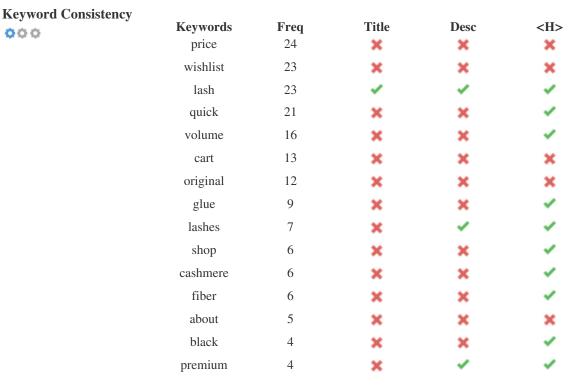

This table highlights the importance of being consistent with your use of keywords.

To improve the chance of ranking well in search results for a specific keyword, make sure you include it in some or all of the following: page URL, page content, title tag, meta description, header tags, image alt attributes, internal link anchor text and backlink anchor text.