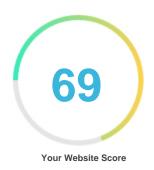

#### Introduction

This report provides a review of the key factors that influence the SEO and usability of your website.

The homepage rank is a grade on a 100-point scale that represents your Internet Marketing Effectiveness. The algorithm is based on 70 criteria including search engine data, website structure, site performance and others. A rank lower than 40 means that there are a lot of areas to improve. A rank above 70 is a good mark and means that your website is probably well optimized.