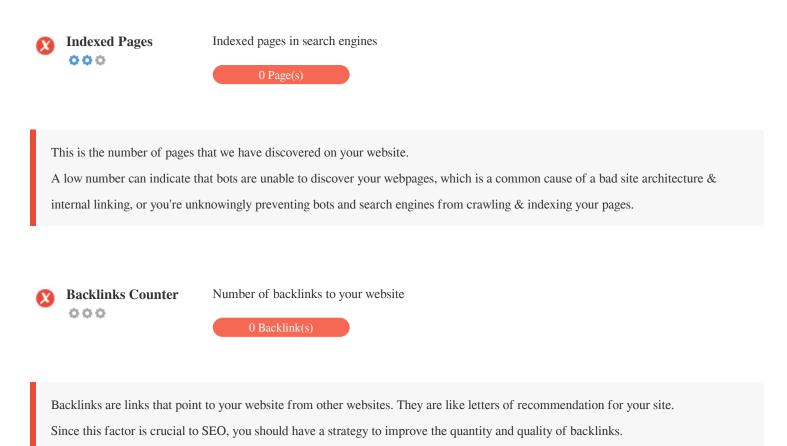

#### Review of Briteliteneon.com Generated on 2025-02-13 Introduction This report provides a review of the key factors that influence the SEO and usability of your website. The homepage rank is a grade on a 100-point scale that represents your Internet Marketing Effectiveness. The algorithm is based on 70 criteria including search engine data, website structure, site performance and others. A rank lower than 40 means that there are a lot of areas to improve. A rank above 70 is a good mark and means that your website is probably well optimized. Internal pages are ranked on a scale of A+ through E and are based on an analysis of nearly 30 criteria. Our reports provide actionable advice to improve a site's business objectives. Please contact us for more information. **Table of Contents** Search Engine Optimization Usability Mobile Technologies Visitors Social Link Analysis Iconography •••• Hard to solve Good Little tough to solve To Improve Easy to solve Errors O O O No action necessary Not Important