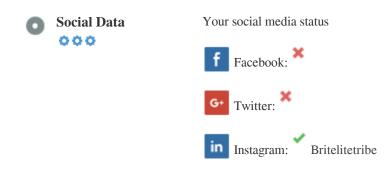

### Social

Social data refers to data individuals create that is knowingly and voluntarily shared by them.

Cost and overhead previously rendered this semi-public form of communication unfeasible.

But advances in social networking technology from 2004-2010 has made broader concepts of sharing possible.