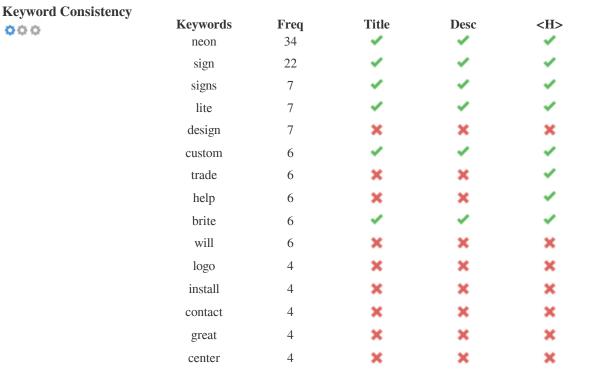

This table highlights the importance of being consistent with your use of keywords.

To improve the chance of ranking well in search results for a specific keyword, make sure you include it in some or all of the following: page URL, page content, title tag, meta description, header tags, image alt attributes, internal link anchor text and backlink anchor text.