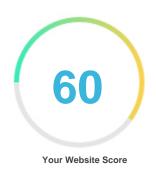

#### Introduction

This report provides a review of the key factors that influence the SEO and usability of your website.

The homepage rank is a grade on a 100-point scale that represents your Internet Marketing Effectiveness. The algorithm is based on 70 criteria including search engine data, website structure, site performance and others. A rank lower than 40 means that there are a lot of areas to improve. A rank above 70 is a good mark and means that your website is probably well optimized.

Internal pages are ranked on a scale of A+ through E and are based on an analysis of nearly 30 criteria.

Our reports provide actionable advice to improve a site's business objectives.

Please contact us for more information.